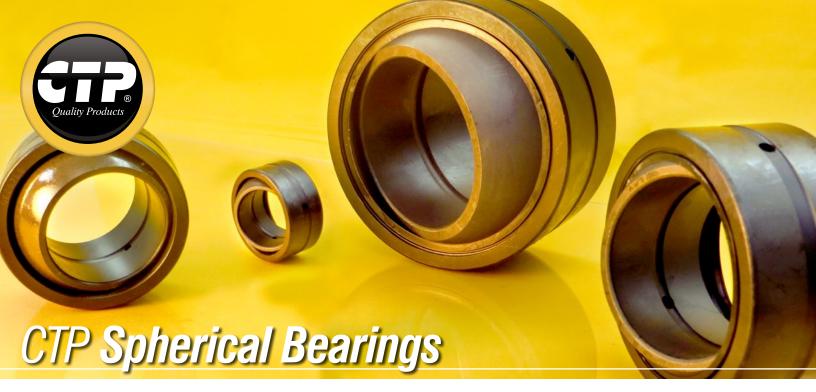

## **CTP Spherical Bearings -**

With the commitment to introduce a high quality product at affordable prices to fulfill our customer's needs we are expanding our line of spherical bearings. These bearings have the ability to transfer high loads where angular misalignment between a shaft and rod occurs. They are installed in a wide variety of hydraulic cylinders used in heavy lifting applications.